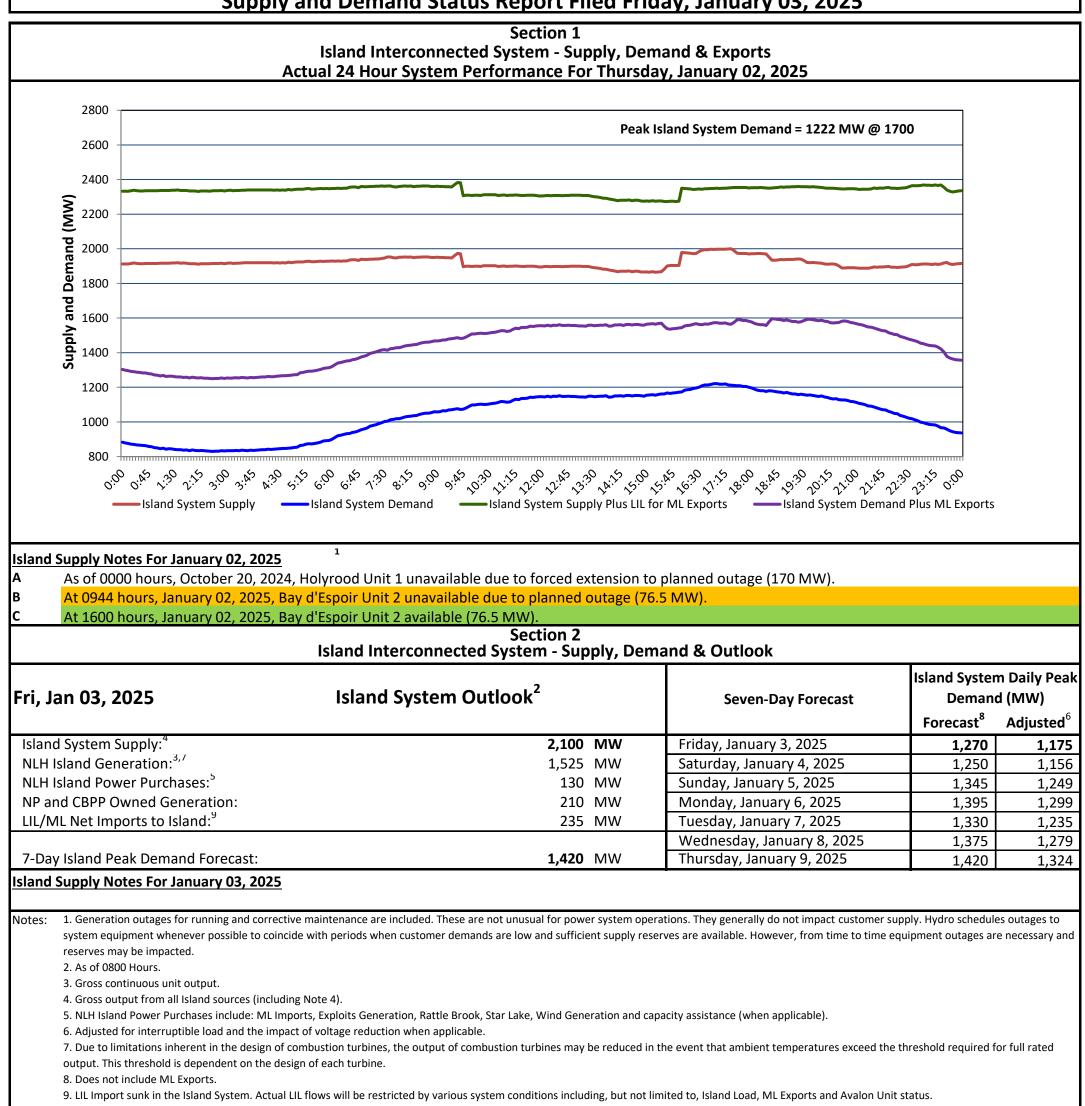

Newfoundland Labrador Hydro (NLH) Supply and Demand Status Report Filed Friday, January 03, 2025

| Section 3<br>Island Peak Demand and Exports Information<br>Previous Day Actual Peak and Current Day Forecast Peak |                                                                            |                                            |                             |
|-------------------------------------------------------------------------------------------------------------------|----------------------------------------------------------------------------|--------------------------------------------|-----------------------------|
| Thu, Jan 02, 2025                                                                                                 | Island Peak Demand <sup>10</sup>                                           | 17:00                                      | 1,222 MW                    |
|                                                                                                                   | Exports at Peak                                                            |                                            | 352 MW                      |
|                                                                                                                   | LIL Net Imports to Island                                                  |                                            | 2,341 MWh                   |
| Fri, Jan 03, 2025                                                                                                 | Forecast Island Peak Demand                                                |                                            | 1,270 MW                    |
| Notes: 10. Island Demand is supplied<br>Power, DLP).                                                              | by NLH generation and purchases, LIL Imports plus generation owned and ope | erated by Newfoundland Power and Corner Br | ook Pulp & Paper (Deer Lake |